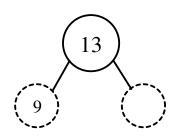

www.mathworksheets4kids.com

8

9)

10)

**Student Name:** Score: **Answer key** Single digit: M **Missing Number Bond** 1) 2) 11 3) **PREVIEW** Gain complete access to the largest collection of worksheets in all subjects! 5) Members, please Not a member? Please sign up to log in to download this gain complete worksheet. access. 7) www.mathworksheets4kids.com 10) 9) 13 15