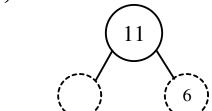

Student Name: \_\_\_\_\_

Score:

**Missing Number Bond** 

Single digit: M

Use addition or subtraction to find the missing numbers:

1)

2)

3)