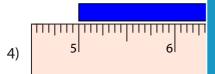

## **Measuring Bars**

Quarter inches: S3

19

16

Measure the length of each bar.

\_\_\_\_\_ir

\_\_\_\_\_ in

## **Answer key**

**Measuring Bars** 

Quarter inches: S3

Measure the length of each bar.

3 1/2 in

5 1/4 in