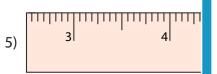

## **Measuring Bars**

Quarter inches: S3

19

16

Measure the length of each bar.

\_\_\_\_\_ir

\_\_\_\_\_ in

3<sup>1</sup>/<sub>4</sub> ii

5) 111 112

www.mathworksheets4kids.com

\_\_\_\_4<sup>1</sup>\_\_\_ in

2 1/4 in

1 1 1 in