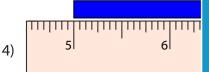

## **Measuring Bars**

Quarter inches: S3

19

16

Measure the length of each bar.

\_\_\_\_\_ir

\_\_\_\_\_ in

## **Answer key**

**Measuring Bars** 

Quarter inches: S3

Measure the length of each bar.

3 1/2 in

5 1/4 in