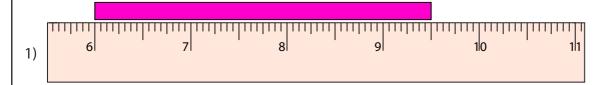

## **Measuring Bars**

Quarter inches: S3

19

16

Measure the length of each bar.

\_\_\_\_\_ir

\_\_\_\_\_ in

## **Answer key**

**Measuring Bars** 

Quarter inches: S3

Measure the length of each bar.

3 1/2 in

5 1/4 in