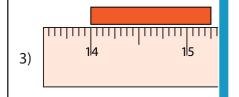

## **Measuring Bars**

Quarter inches: S3

19

16

Measure the length of each bar.

\_\_\_\_\_ir

\_\_\_\_\_ in

## **Answer key**

**Measuring Bars** 

Quarter inches: S3

Measure the length of each bar.

3 1/2 in

5 1/4 in