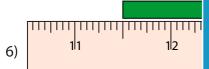

## **Measuring Bars**

Quarter inches: S3

19

16

Measure the length of each bar.

\_\_\_\_\_ir

\_\_\_\_\_ in

3<sup>1</sup>/<sub>4</sub> ii

5) 111 112

www.mathworksheets4kids.com

\_\_\_\_4<sup>1</sup>\_\_\_ in

2 1/4 in

1 1 1 in