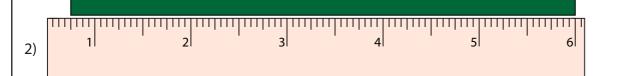

## **Measuring Bars**

Quarter inches: S3

19

16

Measure the length of each bar.

\_\_\_\_\_ir

\_\_\_\_\_ in

## **Answer key**

**Measuring Bars** 

Quarter inches: S3

Measure the length of each bar.

3 1/2 in

5 1/4 in