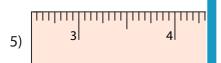

3<sup>1</sup>/<sub>4</sub> ii

5) 111 112

www.mathworksheets4kids.com

\_\_\_\_4<sup>1</sup>\_\_\_ in

2 1/4 in

1 1 1 in