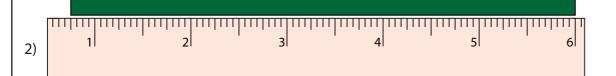

## **Measuring Bars**

Quarter inches: S3

19

16

Measure the length of each bar.

\_\_\_\_\_ir

\_\_\_\_\_ in

## **Answer key**

**Measuring Bars** 

Quarter inches: S3

Measure the length of each bar.

3 1/2 in

5 1/4 in