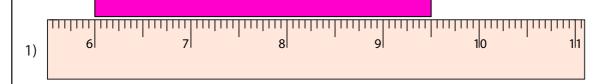

## **Measuring Bars**

Quarter inches: S3

19

16

Measure the length of each bar.

\_\_\_\_\_ir

\_\_\_\_\_ in

## **Answer key**

**Measuring Bars** 

Quarter inches: S3

Measure the length of each bar.

3 1/2 in

5 1/4 in