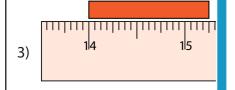

## **Measuring Bars**

Quarter inches: S3

19

16

Measure the length of each bar.

\_\_\_\_\_ir

\_\_\_\_\_ in

## **Answer key**

**Measuring Bars** 

Quarter inches: S3

Measure the length of each bar.

3 1/2 in

5 1/4 in