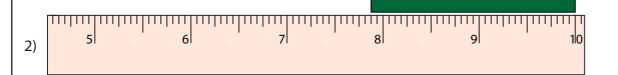

## **Measuring Bars**

One-sixteenth: S1

16

15

Measure the length of each bar.

ir

\_\_\_\_\_ in

4)

## **Answer key**

**Measuring Bars** 

One-sixteenth: S1

Measure the length of each bar.

 $\frac{3\frac{3}{8}}{}$  in

 $2^{\frac{1}{8}}$  in

4)