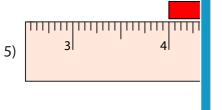

## **Measuring Bars**

One-sixteenth: S1

16

15

Measure the length of each bar.

ir

\_\_\_\_\_ in

4)

## **Answer key**

**Measuring Bars** 

One-sixteenth: S1

Measure the length of each bar.

 $\frac{3\frac{3}{8}}{}$  in

 $2^{\frac{1}{8}}$  in

4)