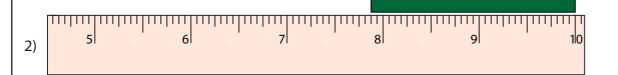

## **PREVIEW**

3<sup>7</sup>/<sub>8</sub> ir

5 16\_\_\_\_ in

Members, please log in to download this worksheet. Not a member?
Please sign up to
gain complete
access.

1<sup>15</sup>/<sub>16</sub> ji

www.mathworksheets4kids.com