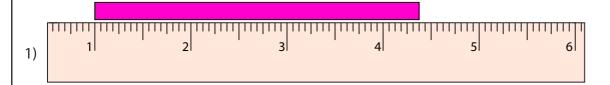

## **Measuring Bars**

One-sixteenth: S1

16

15

Measure the length of each bar.

ir

\_\_\_\_\_ in

4)

## **Answer key**

**Measuring Bars** 

One-sixteenth: S1

Measure the length of each bar.

 $\frac{3\frac{3}{8}}{}$  in

 $2^{\frac{1}{8}}$  in

4)