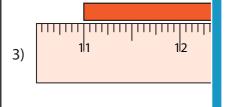

## **Measuring Bars**

One-sixteenth: S1

16

15

Measure the length of each bar.

ir

\_\_\_\_\_ in

4)

## **Answer key**

**Measuring Bars** 

One-sixteenth: S1

Measure the length of each bar.

 $\frac{3\frac{3}{8}}{}$  in

 $2^{\frac{1}{8}}$  in

4)