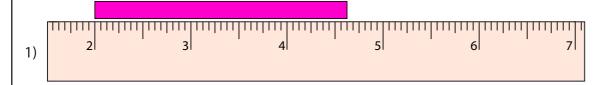

## **Measuring Bars**

One-sixteenth: S3

15

12

16

Measure the length of each bar.

\_\_\_\_\_ in

\_\_\_\_\_ in

\_\_\_\_\_ in

| 8) | 112 | 113 | 14 | 115 | 116 | 117 |
|----|-----|-----|----|-----|-----|-----|

\_\_\_\_\_ in

15

16

**Measuring Bars** 

One-sixteenth: S3

Measure the length of each bar.