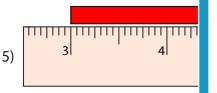

## **Measuring Bars**

One-sixteenth: S3

15

12

16

Measure the length of each bar.

\_\_\_\_\_ in

\_\_\_\_\_ in

\_\_\_\_\_ in

| 8) | 112 | 113 | 14 | 115 | 116 | 117 |
|----|-----|-----|----|-----|-----|-----|

\_\_\_\_\_ in

15

16

**Measuring Bars** 

One-sixteenth: S3

Measure the length of each bar.