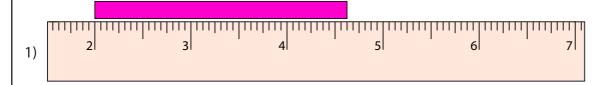

## **Measuring Bars**

One-sixteenth: S3

15

12

16

Measure the length of each bar.

\_\_\_\_\_ in

\_\_\_\_\_ in

2<sup>5</sup>/<sub>8</sub> in

4 11/16 in