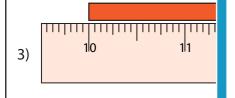

\_\_\_\_\_ in

| 8) | 112 | 113 | 14 | 115 | 116 | 117 |
|----|-----|-----|----|-----|-----|-----|

\_\_\_\_\_ in

15

16

**Measuring Bars** 

One-sixteenth: S3

Measure the length of each bar.

3 3 i

6) 111 112

www.mathworksheets4kids.com

5<sup>5</sup>/<sub>16</sub> in

2<sup>9</sup>/<sub>16</sub> in

1<sup>3</sup>/<sub>8</sub> in