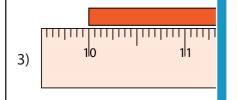

## **Measuring Bars**

One-sixteenth: S3

15

12

16

Measure the length of each bar.

\_\_\_\_\_ in

\_\_\_\_\_ in

\_\_\_\_\_ in

| 8) | 112 | 113 | 14 | 115 | 116 | 117 |
|----|-----|-----|----|-----|-----|-----|

\_\_\_\_\_ in

15

16

**Measuring Bars** 

One-sixteenth: S3

Measure the length of each bar.