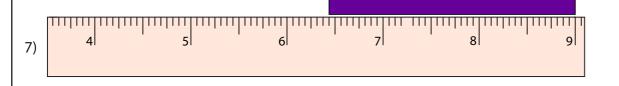

## **Measuring Bars**

One-sixteenth: S3

15

12

16

Measure the length of each bar.

\_\_\_\_\_ in

\_\_\_\_\_ in

\_\_\_\_\_ in

| 8) | 112 | 113 | 14 | 115 | 116 | 117 |
|----|-----|-----|----|-----|-----|-----|

\_\_\_\_\_ in

15

16

**Measuring Bars** 

One-sixteenth: S3

Measure the length of each bar.