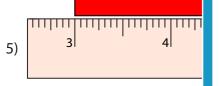

## **Measuring Bars**

One-sixteenth: S3

15

12

16

Measure the length of each bar.

\_\_\_\_\_ in

\_\_\_\_\_ in

\_\_\_\_\_ in

| 8) | 112 | 113 | 14 | 115 | 116 | 117 |
|----|-----|-----|----|-----|-----|-----|

\_\_\_\_\_ in

15

16

**Measuring Bars** 

One-sixteenth: S3

Measure the length of each bar.