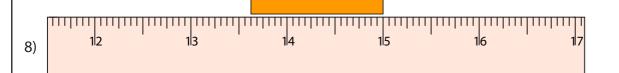

\_\_\_\_\_ in

| 8) | 112 | 113 | 14 | 115 | 116 | 117 |
|----|-----|-----|----|-----|-----|-----|

\_\_\_\_\_ in

15

16

**Measuring Bars** 

One-sixteenth: S3

Measure the length of each bar.