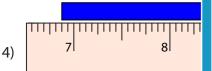

## **Measuring Bars**

One-sixteenth: S3

15

12

16

Measure the length of each bar.

\_\_\_\_\_ in

\_\_\_\_\_ in

4)

\_\_\_\_\_ in

| 8) | 112 | 113 | 14 | 115 | 116 | 117 |
|----|-----|-----|----|-----|-----|-----|

\_\_\_\_\_ in

15

16

**Measuring Bars** 

One-sixteenth: S3

Measure the length of each bar.