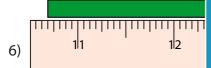

## **Measuring Bars**

One-sixteenth: S3

15

12

16

Measure the length of each bar.

\_\_\_\_\_ in

\_\_\_\_\_ in

\_\_\_\_\_ in

| 8) | 112 | 113 | 14 | 115 | 116 | 117 |
|----|-----|-----|----|-----|-----|-----|

\_\_\_\_\_ in

15

16

**Measuring Bars** 

One-sixteenth: S3

Measure the length of each bar.

3 3 i

6) 111 112

www.mathworksheets4kids.com

5<sup>5</sup>/<sub>16</sub> in

2<sup>9</sup>/<sub>16</sub> in

1<sup>3</sup>/<sub>8</sub> in