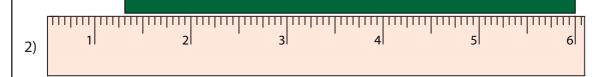

## **Measuring Bars**

One-sixteenth: S3

15

12

16

Measure the length of each bar.

\_\_\_\_\_ in

\_\_\_\_\_ in

2<sup>5</sup>/<sub>8</sub> in

4 11/16 in