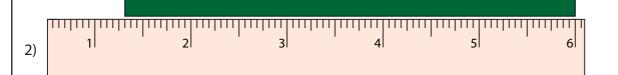

## **Measuring Bars**

One-sixteenth: S3

15

12

16

Measure the length of each bar.

\_\_\_\_\_ in

\_\_\_\_\_ in

\_\_\_\_\_ in

| 8) | 112 | 113 | 14 | 115 | 116 | 117 |
|----|-----|-----|----|-----|-----|-----|

\_\_\_\_\_ in

15

16

**Measuring Bars** 

One-sixteenth: S3

Measure the length of each bar.