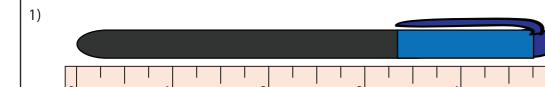

## **Measuring Objects - Whole Inches**

Type 1: S1

Measure each object to the nearest inches.

inches

**PREVIEW** 

3)

orange inches

Gain complete access to the largest collection of worksheets in all subjects!