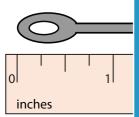

Members, please log in to download this worksheet. Not a member?
Please sign up to
gain complete
access.

www.mathworksheets 4 kids.com

| 5 6 |  |
|-----|--|
|-----|--|

4)

5 6

5)

Type 1: S1 **Measuring Objects - Whole Inches** Measure each object to the nearest inches. 1) inches 5 inches 2) **PREVIEW** inches 1 inch Gain complete access to the largest 3) collection of worksheets in all subjects! Not a member? Members, please Please sign up to log in to 4 inche download this gain complete 4) worksheet. access. www.mathworksheets4kids.com inches 2 inches 5) inches 3 inches