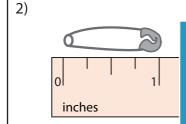

Members, please log in to download this worksheet. Not a member?
Please sign up to
gain complete
access.

www.mathworksheets 4 kids.com

| 5 6 |  |
|-----|--|
|-----|--|

4)

5 6

5)

Type 1: S1 **Measuring Objects - Whole Inches** Measure each object to the nearest inches. 1) inches 5 inches 2) **PREVIEW** inches 1 inch Gain complete access to the largest 3) collection of worksheets in all subjects! Not a member? Members, please Please sign up to log in to 4 inche download this gain complete 4) worksheet. access. www.mathworksheets4kids.com inches 2 inches 5) inches 3 inches