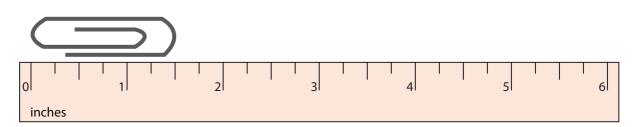

## **Measuring Objects - Quarters**

Type 1: S1

Measure each object to the nearest quarter inches.

1)

2)

Gain complete access to the largest

5 6

3)

inches

collection of worksheets in all subjects!

Members, please log in to download this worksheet. Not a member?
Please sign up to
gain complete
access.

5

4)

www.mathworksheets4kids.com

5)

Type 1: S1 **Measuring Objects - Quarters** Measure each object to the nearest quarter inches. 1) inches 1 ½ inches 2) **PREVIEW** inches  $4\frac{1}{2}$  inch Gain complete access to the largest 3) collection of worksheets in all subjects! Not a member? Members, please inches Please sign up to log in to 2 3 inche gain complete download this 4) worksheet. access. www.mathworksheets4kids.com inches 3 ½ inches 5) inches  $5\frac{3}{4}$  inches