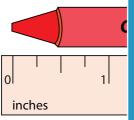

inches

collection of worksheets in all subjects!

Members, please log in to download this worksheet. Not a member?
Please sign up to
gain complete
access.

5

4)

www.mathworksheets4kids.com

5)

Type 1: S1 **Measuring Objects - Quarters** Measure each object to the nearest quarter inches. 1) inches 1 ½ inches 2) **PREVIEW** inches  $4\frac{1}{2}$  inch Gain complete access to the largest 3) collection of worksheets in all subjects! Not a member? Members, please inches Please sign up to log in to 2 3 inche gain complete download this 4) worksheet. access. www.mathworksheets4kids.com inches 3 ½ inches 5) inches  $5\frac{3}{4}$  inches