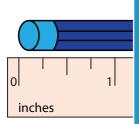

inches

collection of worksheets in all subjects!

Members, please log in to download this worksheet. Not a member?
Please sign up to
gain complete
access.

5

4)

www.mathworksheets4kids.com

5)

Type 1: S1 **Measuring Objects - Quarters** Measure each object to the nearest quarter inches. 1) inches 1 ½ inches 2) **PREVIEW** inches  $4\frac{1}{2}$  inch Gain complete access to the largest 3) collection of worksheets in all subjects! Not a member? Members, please inches Please sign up to log in to 2 3 inche gain complete download this 4) worksheet. access. www.mathworksheets4kids.com inches 3 ½ inches 5) inches  $5\frac{3}{4}$  inches