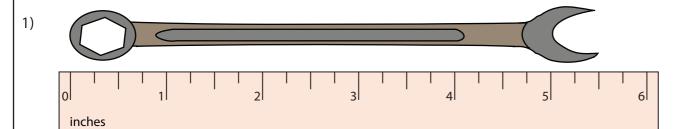

## **Measuring Objects - Quarters**

Type 1: S2

Measure each object to the nearest quarter inches.

www.mathworksheets4kids.com

5 6

5)

4)

Type 1: S2 **Measuring Objects - Quarters** Measure each object to the nearest quarter inches. 1) inches  $5\frac{1}{2}$  inches 2) **PREVIEW** inches 2 1/4 inche Gain complete access to the largest 3) collection of worksheets in all subjects! Not a member? Members, please inches Please sign up to log in to  $1\frac{1}{4}$  inche gain complete download this 4) worksheet. access. www.mathworksheets4kids.com inches 3 <sup>3</sup>/<sub>4</sub> inches 5) inches  $4\frac{1}{2}$  inches