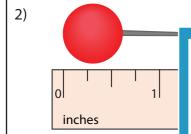

## **Measuring Objects - Quarters**

Type 1: S2

Measure each object to the nearest quarter inches.

www.mathworksheets4kids.com

5 6

5)

4)

Type 1: S2 **Measuring Objects - Quarters** Measure each object to the nearest quarter inches. 1) inches  $5\frac{1}{2}$  inches 2) **PREVIEW** inches 2 1/4 inche Gain complete access to the largest 3) collection of worksheets in all subjects! Not a member? Members, please inches Please sign up to log in to  $1\frac{1}{4}$  inche gain complete download this 4) worksheet. access. www.mathworksheets4kids.com inches 3 <sup>3</sup>/<sub>4</sub> inches 5) inches  $4\frac{1}{2}$  inches