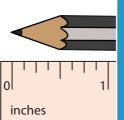

## **Measuring Objects - Whole Inches**

Type 2: S1

Measure each object to the nearest inches.

1)

2)

**PREVIEW** 

3)

Gain complete access to the largest collection of worksheets in all subjects!

## Type 2: S1 **Measuring Objects - Whole Inches** Measure each object to the nearest inches. 1) inches 3 inches 2) **PREVIEW** inches 5 inche Gain complete access to the largest 3) collection of worksheets in all subjects! Not a member? Members, please inches Please sign up to log in to download this 2 inche gain complete worksheet. 4) access www.mathworksheets4kids.com inches 6 inches 5) inches 4 inches