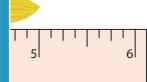

Members, please log in to download this worksheet. Not a member?
Please sign up to
gain complete
access.

4)

www.mathworksheets4kids.com

| 5 | 1 | Ī | T | 6 |
|---|---|---|---|---|

5)

## Type 2: S1 **Measuring Objects - Whole Inches** Measure each object to the nearest inches. 1) inches 3 inches 2) **PREVIEW** inches 5 inche Gain complete access to the largest 3) collection of worksheets in all subjects! Not a member? Members, please inches Please sign up to log in to download this 2 inche gain complete worksheet. 4) access www.mathworksheets4kids.com inches 6 inches 5) inches 4 inches