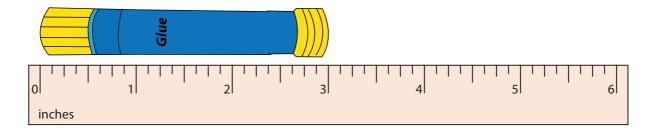

## **Measuring Objects - Whole Inches**

Type 2: S1

Measure each object to the nearest inches.

1)

2)

**PREVIEW** 

3)

Gain complete access to the largest collection of worksheets in all subjects!

## Type 2: S1 **Measuring Objects - Whole Inches** Measure each object to the nearest inches. 1) inches 3 inches 2) **PREVIEW** inches 5 inche Gain complete access to the largest 3) collection of worksheets in all subjects! Not a member? Members, please inches Please sign up to log in to download this 2 inche gain complete worksheet. 4) access www.mathworksheets4kids.com inches 6 inches 5) inches 4 inches