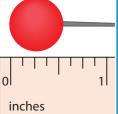

## **Measuring Objects - Whole Inches**

Type 2: S1

Measure each object to the nearest inches.

1)

2)

**PREVIEW** 

3)

Gain complete access to the largest collection of worksheets in all subjects!

## Type 2: S1 **Measuring Objects - Whole Inches** Measure each object to the nearest inches. 1) inches 3 inches 2) **PREVIEW** inches 5 inche Gain complete access to the largest 3) collection of worksheets in all subjects! Not a member? Members, please inches Please sign up to log in to download this 2 inche gain complete worksheet. 4) access www.mathworksheets4kids.com inches 6 inches 5) inches 4 inches