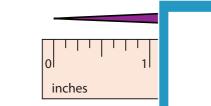

## **Measuring Objects - Whole Inches**

Type 2: S1

Measure each object to the nearest inches.

1)

2)

**PREVIEW** 

3)

Gain complete access to the largest collection of worksheets in all subjects!

## Type 2: S1 **Measuring Objects - Whole Inches** Measure each object to the nearest inches. 1) inches 3 inches 2) **PREVIEW** inches 5 inche Gain complete access to the largest 3) collection of worksheets in all subjects! Not a member? Members, please inches Please sign up to log in to download this 2 inche gain complete worksheet. 4) access www.mathworksheets4kids.com inches 6 inches 5) inches 4 inches