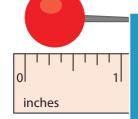

## **Measuring Objects - Whole Inches**

Type 2: S3

Measure each object to the nearest inches.

1)

2)

## Type 2: S3 **Measuring Objects - Whole Inches** Measure each object to the nearest inches. 1) inches 5 inches 2) **PREVIEW** inches 2 inche Gain complete access to the largest 3) collection of worksheets in all subjects! Not a member? Members, please inches Please sign up to log in to gain complete 4 inche download this worksheet. 4) access. www.mathworksheets4kids.com inches 3 inches 5) inches 1 inch