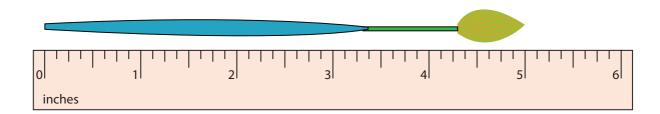

## **Measuring Objects - Whole Inches**

Type 2: S3

Measure each object to the nearest inches.

1)

2)

## Type 2: S3 **Measuring Objects - Whole Inches** Measure each object to the nearest inches. 1) inches 5 inches 2) **PREVIEW** inches 2 inche Gain complete access to the largest 3) collection of worksheets in all subjects! Not a member? Members, please inches Please sign up to log in to gain complete 4 inche download this worksheet. 4) access. www.mathworksheets4kids.com inches 3 inches 5) inches 1 inch