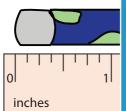

## **Measuring Objects - Whole Inches**

Type 2: S3

Measure each object to the nearest inches.

1)

2)

## Type 2: S3 **Measuring Objects - Whole Inches** Measure each object to the nearest inches. 1) inches 5 inches 2) **PREVIEW** inches 2 inche Gain complete access to the largest 3) collection of worksheets in all subjects! Not a member? Members, please inches Please sign up to log in to gain complete 4 inche download this worksheet. 4) access. www.mathworksheets4kids.com inches 3 inches 5) inches 1 inch