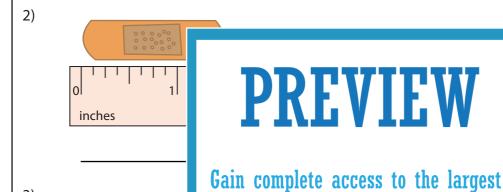

5)

Type 2: S1 **Measuring Objects - Quarters** Measure each object to the nearest quarter inches. 1) inches  $4\frac{1}{4}$  inches 2) **PREVIEW** inches  $1\frac{1}{2}$  inc Gain complete access to the largest 3) collection of worksheets in all subjects! Not a member? Members, please inches Please sign up to log in to  $2\frac{3}{4}$  inch download this gain complete worksheet. 4) access. www.mathworksheets4kids.com inches  $4\frac{1}{2}$  inches 5) inches 5 inches