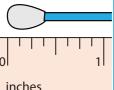

5)

Type 2: S1 **Measuring Objects - Quarters** Measure each object to the nearest quarter inches. 1) inches  $4\frac{1}{4}$  inches 2) **PREVIEW** inches  $1\frac{1}{2}$  inc Gain complete access to the largest 3) collection of worksheets in all subjects! Not a member? Members, please inches Please sign up to log in to  $2\frac{3}{4}$  inch download this gain complete worksheet. 4) access. www.mathworksheets4kids.com inches  $4\frac{1}{2}$  inches 5) inches 5 inches