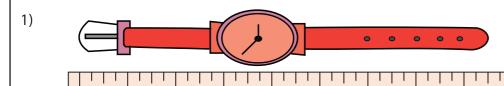

5)

Type 2: S1 **Measuring Objects - Quarters** Measure each object to the nearest quarter inches. 1) inches  $4\frac{1}{4}$  inches 2) **PREVIEW** inches  $1\frac{1}{2}$  inc Gain complete access to the largest 3) collection of worksheets in all subjects! Not a member? Members, please inches Please sign up to log in to  $2\frac{3}{4}$  inch download this gain complete worksheet. 4) access. www.mathworksheets4kids.com inches  $4\frac{1}{2}$  inches 5) inches 5 inches