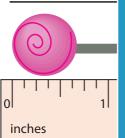

## **Measuring Objects - Quarters**

Type 2: S3

Measure each object to the nearest quarter inches.

1)

2)

**PREVIEW** 

3)

Gain complete access to the largest collection of worksheets in all subjects!

4)

5 6

5)

Type 2: S3 **Measuring Objects - Quarters** Measure each object to the nearest quarter inches. 1) inches 4 inches 2) **PREVIEW** inches  $2\frac{1}{2}$  inch Gain complete access to the largest 3) collection of worksheets in all subjects! Not a member? Members, please inches Please sign up to log in to  $5\frac{3}{4}$  inch download this gain complete worksheet. 4) access www.mathworksheets4kids.com inches  $3\frac{1}{2}$  inches 5) inches  $4\frac{1}{4}$  inches