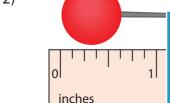

## **Measuring Objects - Quarters**

Type 2: S3

Measure each object to the nearest quarter inches.

1)

2)

**PREVIEW** 

3)

Gain complete access to the largest collection of worksheets in all subjects!

4)

5 6

5)

Type 2: S3 **Measuring Objects - Quarters** Measure each object to the nearest quarter inches. 1) inches 4 inches 2) **PREVIEW** inches  $2\frac{1}{2}$  inch Gain complete access to the largest 3) collection of worksheets in all subjects! Not a member? Members, please inches Please sign up to log in to  $5\frac{3}{4}$  inch download this gain complete worksheet. 4) access www.mathworksheets4kids.com inches  $3\frac{1}{2}$  inches 5) inches  $4\frac{1}{4}$  inches