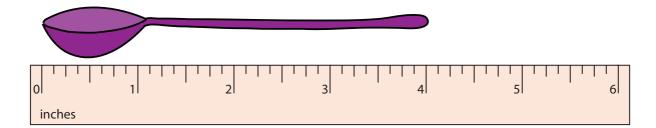

## **Measuring Objects - Quarters**

Type 2: S3

Measure each object to the nearest quarter inches.

1)

2)

**PREVIEW** 

3)

Gain complete access to the largest collection of worksheets in all subjects!

4)

5 6

5)

Type 2: S3 **Measuring Objects - Quarters** Measure each object to the nearest quarter inches. 1) inches 4 inches 2) **PREVIEW** inches  $2\frac{1}{2}$  inch Gain complete access to the largest 3) collection of worksheets in all subjects! Not a member? Members, please inches Please sign up to log in to  $5\frac{3}{4}$  inch download this gain complete worksheet. 4) access www.mathworksheets4kids.com inches  $3\frac{1}{2}$  inches 5) inches  $4\frac{1}{4}$  inches