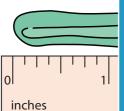

## **Measuring Objects - Quarters**

Type 2: S3

Measure each object to the nearest quarter inches.

1)

2)

**PREVIEW** 

3)

Gain complete access to the largest collection of worksheets in all subjects!

4)

5 6

5)

Type 2: S3 **Measuring Objects - Quarters** Measure each object to the nearest quarter inches. 1) inches 4 inches 2) **PREVIEW** inches  $2\frac{1}{2}$  inch Gain complete access to the largest 3) collection of worksheets in all subjects! Not a member? Members, please inches Please sign up to log in to  $5\frac{3}{4}$  inch download this gain complete worksheet. 4) access www.mathworksheets4kids.com inches  $3\frac{1}{2}$  inches 5) inches  $4\frac{1}{4}$  inches