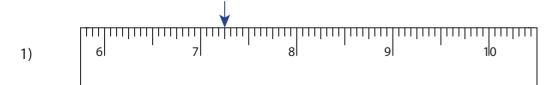

## **Reading & Marking Ruler**

Halves and Quarters: S1

Write the reading shown by the pointer in each problem.

7 <u>1</u> in

9 3/4 in