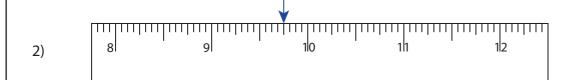

## **Reading & Marking Ruler**

Halves and Quarters: S1

Write the reading shown by the pointer in each problem.

7 <u>1</u> in

9 3/4 in