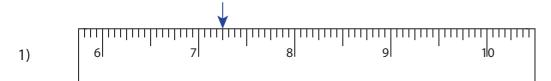

## **Reading & Marking Ruler**

Halves and Quarters: S1

Write the reading shown by the pointer in each problem.

7 <u>1</u> in

9 3/4 in