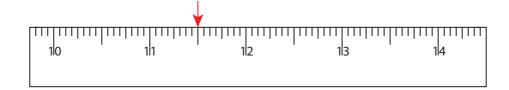

## **Reading & Marking Ruler**

Halves and Quarters: S1

Write the reading shown by the pointer in each problem.

7 <u>1</u> in

9 3/4 in

## **PREVIEW**

13 ½ in

Gain complete access to the largest collection of worksheets in all subjects!

16 ½ in

Draw the pointer to show

5)  $10\frac{1}{2}$  in

Members, please
log in to
download this
worksheet.