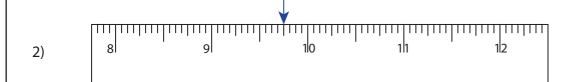

## **Reading & Marking Ruler**

Halves and Quarters: S1

Write the reading shown by the pointer in each problem.

7 <u>1</u> in

9 3/4 in