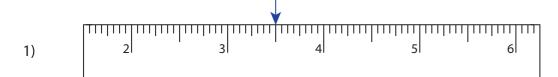

## **Reading & Marking Ruler**

Halves and Quarters: S2

Write the reading shown by the pointer in each problem.

\_\_\_\_\_ in

\_\_\_\_\_ in

31 4l 5l 6l 7l

**Reading & Marking Ruler** 

Halves and Quarters: S2

Write the reading shown by the pointer in each problem.

\_\_\_\_\_\_\_ in

Members, please

download this

worksheet.