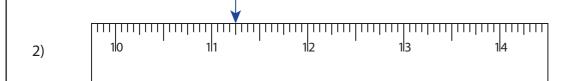

## **Reading & Marking Ruler**

Halves and Quarters: S2

Write the reading shown by the pointer in each problem.



\_\_\_\_\_ in



\_\_\_\_\_ in



## **PREVIEW**

\_\_\_\_\_ in

4) 9

Gain complete access to the largest collection of worksheets in all subjects!

\_\_\_\_\_ in

Draw the pointer to show

15½ in

5)

Members, please
log in to
download this
worksheet.

Not a member?
Please sign up to
gain complete
access.

117

6)  $2\frac{3}{4}$  in

www.mathworksheets4kids.com

4 5

7)  $16\frac{1}{2}$  in



8)  $4\frac{1}{4}$  in

31 4l 5l 6l 7l

**Reading & Marking Ruler** 

Halves and Quarters: S2

Write the reading shown by the pointer in each problem.



\_\_\_\_\_\_\_ in



Members, please

download this

worksheet.

log in to

11<sup>1</sup>/<sub>4</sub> in



## **PREVIEW**

6 3/4 in



Gain complete access to the largest collection of worksheets in all subjects!

10 ½ ir

Draw the pointer to show

5)  $15\frac{1}{2}$  in

www.mathworksheets4kids.com

117

6)  $2\frac{3}{4}$  in

4 5

7) 
$$16\frac{1}{2}$$
 in

115 116 117 118 119

Not a member?

Please sign up to

gain complete

access.

8)  $4\frac{1}{4}$  in