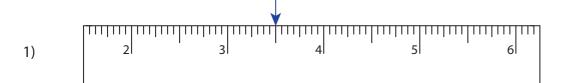

## **Reading & Marking Ruler**

Halves and Quarters: S2

Write the reading shown by the pointer in each problem.

\_\_\_\_\_ in

\_\_\_\_\_ in

31 4l 5l 6l 7l

**Reading & Marking Ruler** 

Halves and Quarters: S2

Write the reading shown by the pointer in each problem.

\_\_\_\_\_\_\_ in

Members, please

download this

worksheet.