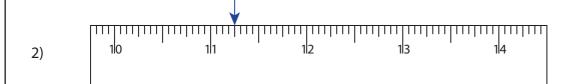

## **Reading & Marking Ruler**

Halves and Quarters: S2

Write the reading shown by the pointer in each problem.



\_\_\_\_\_ in



\_\_\_\_\_ in



## **PREVIEW**

\_\_\_\_\_ in

4) 9

Gain complete access to the largest collection of worksheets in all subjects!

\_\_\_\_\_ in

Draw the pointer to show

15½ in

5)

Members, please
log in to
download this
worksheet.

Not a member?
Please sign up to
gain complete
access.

117

6)  $2\frac{3}{4}$  in

www.mathworksheets4kids.com

4 5

7)  $16\frac{1}{2}$  in



8)  $4\frac{1}{4}$  in

31 4l 5l 6l 7l

**Reading & Marking Ruler** 

Halves and Quarters: S2

Write the reading shown by the pointer in each problem.



\_\_\_\_\_\_\_ in



Members, please

download this

worksheet.

log in to

11<sup>1</sup>/<sub>4</sub> in



## **PREVIEW**

6 3/4 in



Gain complete access to the largest collection of worksheets in all subjects!

10 ½ ir

Draw the pointer to show

5)  $15\f