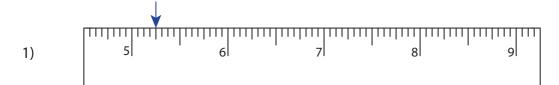

## Reading & Marking Ruler

Halves and Quarters: S3

Write the reading shown by the pointer in each problem.

\_\_\_\_\_ in

\_\_\_\_\_ in

**Reading & Marking Ruler** 

Halves and Quarters: S3

Write the reading shown by the pointer in each problem.

**5**<sup>1</sup>/<sub>4</sub> in

9<u>1</u> in