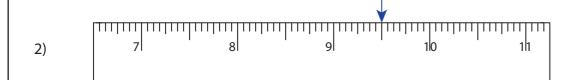

**Reading & Marking Ruler** 

Halves and Quarters: S3

Write the reading shown by the pointer in each problem.

**5**<sup>1</sup>/<sub>4</sub> in

9<u>1</u> in