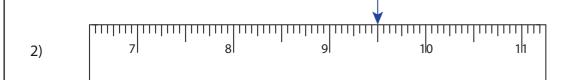

## Reading & Marking Ruler

Halves and Quarters: S3

Write the reading shown by the pointer in each problem.

\_\_\_\_\_ in

\_\_\_\_\_ in

**Reading & Marking Ruler** 

Halves and Quarters: S3

Write the reading shown by the pointer in each problem.

**5**<sup>1</sup>/<sub>4</sub> in

9<u>1</u> in