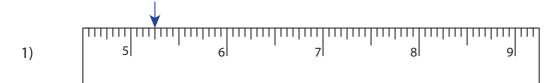

## Reading & Marking Ruler

Halves and Quarters: S3

Write the reading shown by the pointer in each problem.

\_\_\_\_\_ in

\_\_\_\_\_ in

**Reading & Marking Ruler** 

Halves and Quarters: S3

Write the reading shown by the pointer in each problem.

**5**<sup>1</sup>/<sub>4</sub> in

9<u>1</u> in