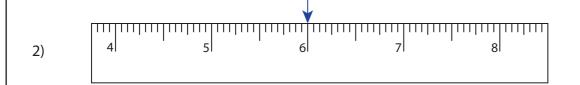

6) 3 in www.mathworksheets4kids.com

5 in 7)

14 in 8)

Whole inches: S3

**Reading & Marking Ruler** 

Write the reading shown by the pointer in each problem.

\_\_\_\_\_\_ in

**6** in