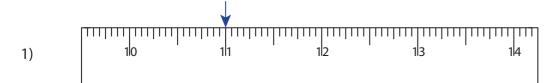

## **Reading & Marking Ruler**

Whole inches: S3

Write the reading shown by the pointer in each problem.

\_ in

log in to