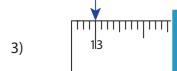

6) 3 in www.mathworksheets4kids.com

5 in 7)

14 in 8)

Whole inches: S3

**Reading & Marking Ruler** 

Write the reading shown by the pointer in each problem.

\_\_\_\_\_\_ in

**6** in