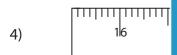

6) 3 in www.mathworksheets4kids.com

5 in 7)

14 in 8)

Whole inches: S3

**Reading & Marking Ruler** 

Write the reading shown by the pointer in each problem.

\_\_\_\_\_\_ in

**6** in