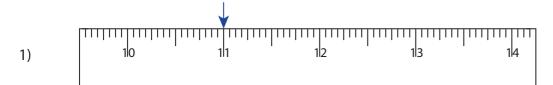

## **Reading & Marking Ruler**

Whole inches: S3

Write the reading shown by the pointer in each problem.

\_ in

log in to