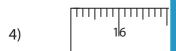

## **Reading & Marking Ruler**

Whole inches: S3

Write the reading shown by the pointer in each problem.



\_ in



log in to



## **PREVIE**



Gain complete access to the largest collection of worksheets in all subjects!

Draw the pointer to show

7 in 5)

Not a member? Members, please Please sign up to download this gain complete worksheet. access.

6) 3 in www.mathworksheets4kids.com

5 in 7)

14 in 8)

Whole inches: S3

**Reading & Marking Ruler** 

Write the reading shown by the pointer in each problem.



\_\_\_\_\_\_ in



**6** in



## **PREVIEW**

\_\_\_\_\_ in



Gain complete access to the largest collection of worksheets in all subjects!

\_\_\_\_\_ in

Draw the pointer to show

5) 7 in

download this worksheet.

Members, please

log in to

Not a member?
Please sign up to
gain complete
access.

8| 9|

6) 3 in

www.mathworksheets4kids.com

4 5

7) 5 in

3 4 5 6 7l

8) 14 in