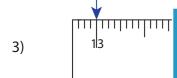

6) 3 in www.mathworksheets4kids.com

5 in 7)

14 in 8)

Whole inches: S3

**Reading & Marking Ruler** 

Write the reading shown by the pointer in each problem.

\_\_\_\_\_\_ in

**6** in