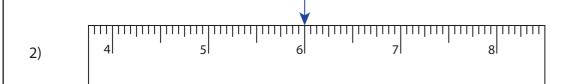

6) 3 in www.mathworksheets4kids.com

5 in 7)

14 in 8)

Whole inches: S3

**Reading & Marking Ruler** 

Write the reading shown by the pointer in each problem.

\_\_\_\_\_\_ in

**6** in