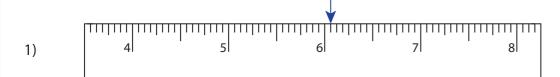

One-Sixteenth: S1

Write the reading shown by the pointer in each problem.

 $\frac{6\frac{1}{16}}{16}$  in

9 3 in