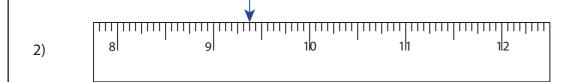

One-Sixteenth: S1

Write the reading shown by the pointer in each problem.

 $\frac{6\frac{1}{16}}{16}$  in

9 3 in