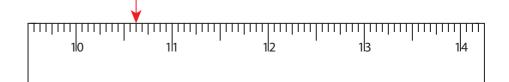

## **Reading & Marking Ruler**

One-Sixteenth: S1

Write the reading shown by the pointer in each problem.

\_\_\_\_\_ in

in

## **PREVIEW**

\_\_\_\_\_ in

Gain complete access to the largest collection of worksheets in all subjects!

\_\_\_\_\_ in

Draw the pointer to show

5)  $12\frac{7}{8}$  in

Members, please
log in to
download this
worksheet.