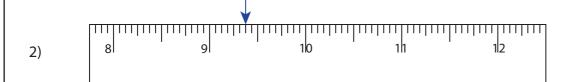

One-Sixteenth: S1

Write the reading shown by the pointer in each problem.

 $\frac{6\frac{1}{16}}{16}$  in

9 3 in