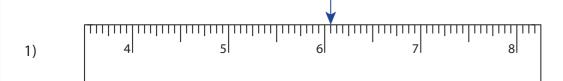

One-Sixteenth: S1

Write the reading shown by the pointer in each problem.

 $\frac{6\frac{1}{16}}{16}$  in

9 3 in