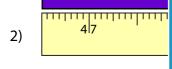

4)

3)

\_\_\_\_\_feet \_\_\_\_\_inches

5)

3|8 3|9 4|0 4|1 4|2 4

\_\_\_\_\_feet \_\_\_\_\_inches

Name :\_\_\_\_\_

**Answer key** 