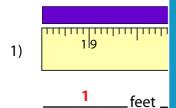

2 - feet

10 - inches

Measure the length of e

**PREVIEW** 

2|4

5|2

\_\_feet \_

\_\_\_\_\_feet \_

2 - feet

34 24

10 - inches

Measure the length of e

**PREVIEW** 

Gain complete access to the largest collection of worksheets in all subjects!

\_\_\_\_feet

Members, please