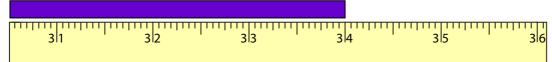

**Reading Tapes** 

Feet and Inches: S2

\_\_\_\_\_ feet \_\_\_\_\_ 10 \_\_\_\_ inches

Length = 34 inches

12

1 feet = 12 inches

There are 2 feet 10 inches in 34 inches

34 24

Score :\_\_\_\_\_

**Reading Tapes** 

Feet and Inches: S2

5|2

\_\_\_\_\_ feet \_\_\_\_\_10 \_\_\_\_ inches

Length = 34 inches

1 feet = 12 inches

There are 2 feet 10 inches in 34 inches