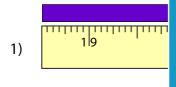

2 - feet

10 - inches

Measure the length of e

**PREVIEW** 

2|4

5|2

\_\_feet \_

\_\_\_\_\_feet \_

2 - feet

34 24

10 - inches

Measure the length of e

**PREVIEW** 

Gain complete access to the largest collection of worksheets in all subjects!

\_\_\_\_feet

Members, please