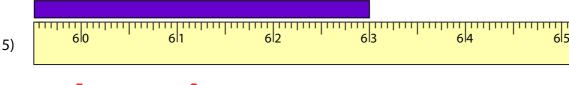

Not a member?
Please sign up to
gain complete
access

www.mathworksheets4kids.com

\_\_\_\_\_<mark>1</mark>\_\_\_feet \_\_\_\_<mark>3</mark>\_\_\_inches

5 feet 3 inches