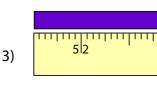

34 24

10 - inches

Measure the length of e

\_feet \_

2)

4)

\_\_feet \_

download this worksheet.

1 feet = 12 inches

There are 2 feet 10 inches in 34 inches

24 10 - inches

Measure the length of e

\_\_\_\_feet \_

**2** feet

\_\_\_\_**4**\_\_\_\_feet \_

Gain complete access to the largest collection of worksheets in all subjects!