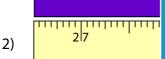

**Reading Tapes** 

Feet and Inches: S3

3|2

\_ feet \_\_\_\_<del>10</del>\_\_\_ inches

Length = 34 inches

1 feet = 12 inches

There are 2 feet 10 inches in 34 inches

2 - feet

34 24

10 - inches

Measure the length of e

\_feet \_

2)

4)

\_\_feet \_

download this worksheet.