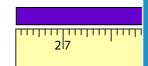

34 24

10 - inches

Measure the length of e

\_feet \_

2)

4)

\_\_feet \_

download this worksheet.

1 feet = 12 inches

There are 2 feet 10 inches in 34 inches

24 10 - inches

Measure the length of e

\_\_\_\_feet \_

**2** feet

\_\_\_\_**4**\_\_\_\_feet \_

Gain complete access to the largest collection of worksheets in all subjects!