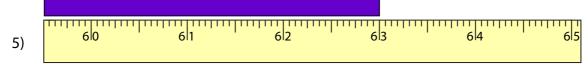

34 24

10 - inches

Measure the length of e

\_feet \_

2)

4)

\_\_feet \_

download this worksheet.