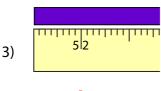

**Answer key** 

Score :\_\_\_\_\_

Reading Tapes

Feet and Inches: S3

3|2

\_\_\_\_\_ feet \_\_\_\_\_ 10 \_\_\_\_ inches

Length = 34 inches

2 - feet 2 34

1 feet = 12 inches

There are 2 feet 10 inches in 34 inches

24 10 - inches

Measure the length of e

\_\_\_\_feet \_

**2** feet

\_\_\_\_**4**\_\_\_\_feet \_

Gain complete access to the largest collection of worksheets in all subjects!