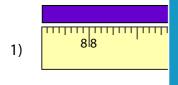

34 24

10 - inches

Measure the length of e

\_feet \_

2)

4)

\_\_feet \_

download this worksheet.

1 feet = 12 inches

There are 2 feet 10 inches in 34 inches

24 10 - inches

Measure the length of e

\_\_\_\_feet \_

**2** feet

\_\_\_\_**4**\_\_\_\_feet \_

Gain complete access to the largest collection of worksheets in all subjects!