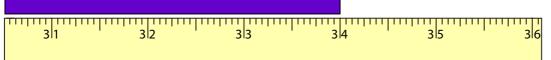

**Reading Tapes** 

Feet and Inches: S3

3|2

\_ feet \_\_\_\_<del>10</del>\_\_\_ inches

Length = 34 inches

1 feet = 12 inches

There are 2 feet 10 inches in 34 inches

2 - feet

34 24

10 - inches

Measure the length of e

\_feet \_

2)

4)

\_\_feet \_

download this worksheet.

**Answer key** 

Score :\_\_\_\_\_

Reading Tapes

Feet and Inches: S3

3|2

\_\_\_\_\_ feet \_\_\_\_\_ 10 \_\_\_\_ inches

Length = 34 inches

2 - feet 2 34

1 feet = 12 inches

There are 2 feet 10 inches in 34 inches

24 10 - inches

Measure the length of e

\_\_\_\_feet \_

**2** feet

\_\_\_\_**4**\_\_\_\_feet \_

Gain complete access to the largest collection of worksheets in all subjects!