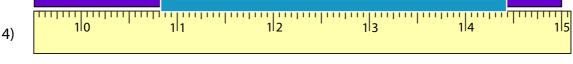

Not a member?
Please sign up to
gain complete
access

www.mathworksheets4kids.com

\_\_\_\_\_<mark>1</mark>\_\_\_feet \_\_\_\_<mark>3</mark>\_\_\_inches

5 feet 3 inches