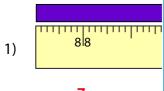

**Reading Tapes** 

Feet and Inches: S3

3|2

\_ feet \_\_\_\_<del>10</del>\_\_\_ inches

Length = 34 inches

1 feet = 12 inches

There are 2 feet 10 inches in 34 inches

2 - feet

**Answer key** 

Score :\_\_\_\_\_

Reading Tapes

Feet and Inches: S3

3|2

\_\_\_\_\_ feet \_\_\_\_\_ 10 \_\_\_\_ inches

Length = 34 inches

2 - feet 2 34