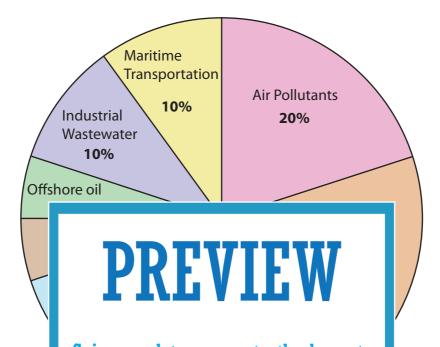

## **Ratio - Pollutants**

Sheet 3

The pie graph below represents major pollutants that enter the ocean. Read the data and answer the questions that follow.

Gain complete access to the largest collection of worksheets in all subjects!

1) What is the ratio

2) Identify the ocear

3) What is the ratio

Members, please
log in to
download this
worksheet.

Not a member?
Please sign up to
gain complete
access.

www.mathworksheets4kids.com

r the oceans?

r and offshore oil?

- 4) How many equivalent ratios are present in the pie chart?
- 5) What is the ratio of the air pollutants to the all other pollutants entering the ocean?