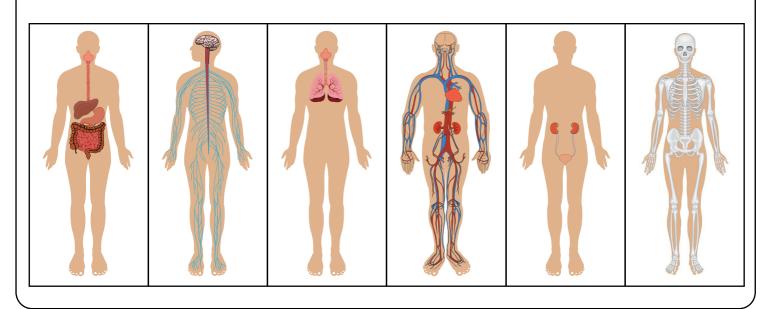

## **Human Body Systems**

Hunt the major organ systems using the picture hints.

| К | S | Х | А | F | L | E | K | Q | C | Ξ | 0 | N | М |
|---|---|---|---|---|---|---|---|---|---|---|---|---|---|
| Х | Н | К | Т | D | L | W | Р | G | I | Т | В | Е | 0 |
| R | L | E | Х | C | R | E | Т | 0 | R | Υ | E | R | С |
| S | W | Z | 0 | W | Α | J | Е | R | U | Ξ | R | ٧ | S |
| К | Q | U | Р | Α | Τ | Z | J | 0 | J | Α | Е | 0 | Z |
| Е | Υ | L | S | U | 0 | R | > | D | L | X | S | J | I |
| L | U | Т | כ | ٧ | J | Α | Е | 0 | Α | R | Р | S | L |
| Е | С | Z | Е | R | ٧ | 0 | J | S | Т | R | - | Ν | 0 |
| Т | Х | Ι | J | Е | 0 | _ | Υ | ٧ | 0 | G | R | Е | Т |
| Α | Т | Ι | А | R | L | Ζ | > | T | R | F | А | Τ | R |
| L | Z | Z | А | _ | D | Р | L | Α | Υ | Е | T | Υ | Е |
| Х | K | M | J | S | С | U | L | Α | R | А | 0 | F | S |
| Т | А | F | С | K | N | I | l | N | K | S | R | M | Α |
| R | D | I | G | E | S | Т | I | V | E | Р | Υ | L | Υ |