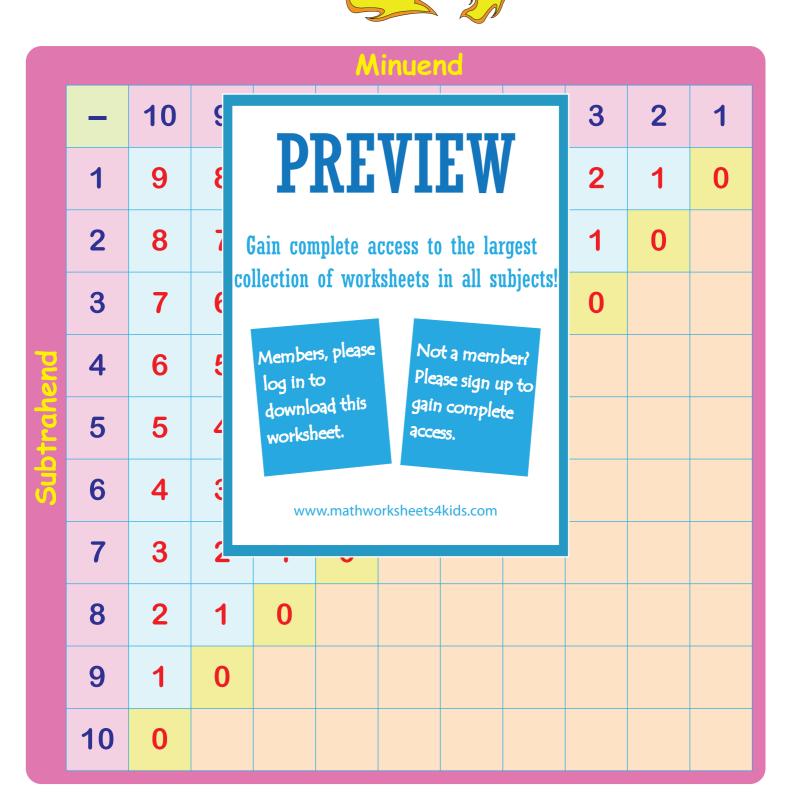

Name : \_\_\_\_\_\_ Date : \_\_\_\_\_

|            | Minuend |    |   |                                                                               |                                               |                           |  |   |   |   |   |
|------------|---------|----|---|-------------------------------------------------------------------------------|-----------------------------------------------|---------------------------|--|---|---|---|---|
|            | -       | 10 | ξ | -                                                                             | N TI                                          |                           |  | , | 3 | 2 | 1 |
| Subtrahend | 1       |    |   | PREVIEW                                                                       |                                               |                           |  |   |   |   |   |
|            | 2       |    |   | Gain complete access to the largest collection of worksheets in all subjects! |                                               |                           |  |   |   |   |   |
|            | 3       |    |   |                                                                               |                                               |                           |  |   |   |   |   |
|            | 4       |    |   | log in t                                                                      | Not a member? Please sign up to gain complete |                           |  |   |   |   |   |
|            | 5       |    |   | worksh                                                                        | neet.                                         | et. gain complete access, |  |   |   |   |   |
|            | 6       |    |   | WW                                                                            |                                               |                           |  |   |   |   |   |
|            | 7       |    |   |                                                                               |                                               |                           |  |   |   |   |   |
|            | 8       |    |   |                                                                               |                                               |                           |  |   |   |   |   |
|            | 9       |    |   |                                                                               |                                               |                           |  |   |   |   |   |
|            | 10      |    |   |                                                                               |                                               |                           |  |   |   |   |   |