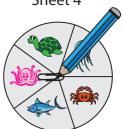

## Spinner-Board

Place a paperclip at the center of the board and secure it with a pencil as shown. Spin the paperclip 20 times, and record the number of times it lands on each sea animal using tally marks.

Sheet 4