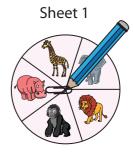

## Spinner-Board

Place a paperclip at the center of the board and secure it with a pencil as shown. Spin the paperclip 20 times, and record the number of times it lands on each animal using tally marks.

Sheet 1