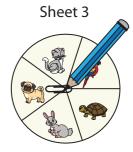

## Spinner-Board

Place a paperclip at the center of the board and secure it with a pencil as shown. Spin the paperclip 20 times, and record the number of times it lands on each pet animal using tally marks.

Sheet 3