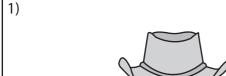

## Weight - More/Less

2)

Metric Units: S2

Choose the correct choice that describes the weight of each object.

- ☐ More than 3 kg
- ☐ Less than 3 kg
- ☐ More than 20 g
- ☐ Less than 20 g

☐ Less than 150 g

3)