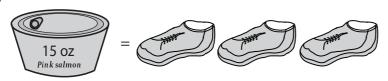

## Weight Calculation - Customary Units

ES1

Calculate the weight.

8 lb

1)

Weight of each  $\stackrel{\text{def}}{=}$  = \_\_\_\_\_lb

2)

Weight of each = \_\_\_\_oz

## Weight Calculation - Customary Units

Calculate the weight.

8 lb

1)

Weight of each  $\stackrel{\text{def}}{=}$  = \_\_\_3\_\_\_lb

2)

3)

Weight of each = \_\_\_\_ lb