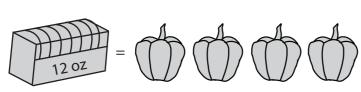

## Weight Calculation - Customary Units

ES1

Calculate the weight.

8 lb

1)

Weight of each  $\stackrel{\text{def}}{=}$  = \_\_\_\_\_lb

2)

Weight of each = \_\_\_\_oz

3)

Weight of each = \_\_\_\_lb

4)

Weight of each = \_\_\_oz

5)

Weight of each  $\bigcirc$  = \_\_\_\_\_lb

6)

Weight of each = \_\_\_\_\_lb

## Weight Calculation - Customary Units

Calculate the weight.

8 lb

1)

Weight of each  $\stackrel{\text{def}}{=}$  = \_\_\_3\_\_\_lb

2)

3)

Weight of each = \_\_\_\_ lb

4)

Weight of each = 4 oz

5)

Weight of each  $\bigcirc$  = \_\_\_1 \_\_lb

6)

Weight of each = \_\_\_\_\_lb

7)

Weight of each  $\bigcirc$  = 3 oz