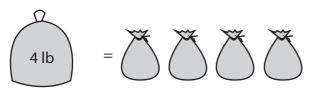

## Weight Calculation - Customary Units

ES1

Calculate the weight.

8 lb

1)

Weight of each  $\stackrel{\text{def}}{=}$  = \_\_\_\_\_lb

2)

Weight of each = \_\_\_\_oz

## Weight Calculation - Customary Units

Calculate the weight.

8 lb

1)

Weight of each  $\stackrel{\text{def}}{=}$  = \_\_\_3\_\_\_lb

2)

3)

Weight of each = \_\_\_\_ lb