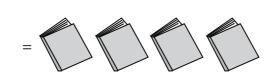

3)

Weight of each = \_\_\_\_lb

4)

Weight of each = \_\_\_oz

5)

Weight of each  $\bigcirc$  = \_\_\_\_\_lb

6)

Weight of each = \_\_\_\_\_lb

4)

Weight of each = 4 oz

5)

Weight of each  $\bigcirc$  = \_\_\_1 \_\_lb

6)

Weight of each = \_\_\_\_\_lb

7)

Weight of each  $\bigcirc$  = 3 oz