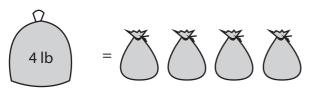

## Weight Calculation - Customary Units

ES1

Calculate the weight.

8 lb

1)

Weight of each  $\stackrel{\text{def}}{=}$  = \_\_\_\_\_lb

2)

Weight of each = \_\_\_\_oz

## Weight Calculation - Customary Units

Calculate the weight.

8 lb

1)

Weight of each  $\stackrel{\text{def}}{=}$  = \_\_\_3\_\_\_lb

2)

3)

Weight of each = \_\_\_\_ lb