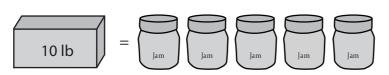

## Weight Calculation - Customary Units

ES1

Calculate the weight.

8 lb

1)

Weight of each  $\stackrel{\text{def}}{=}$  = \_\_\_\_\_lb

2)

Weight of each = \_\_\_\_oz

3)

Weight of each = \_\_\_\_lb

4)

Weight of each = \_\_\_oz

5)

Weight of each  $\bigcirc$  = \_\_\_\_\_lb

6)

Weight of each = \_\_\_\_\_lb

## Weight Calculation - Customary Units

Calculate the weight.

8 lb

1)

Weight of each  $\stackrel{\text{def}}{=}$  = \_\_\_3\_\_\_lb

2)

3)

Weight of each = \_\_\_\_ lb

4)

Weight of each = 4 oz

5)

Weight of each  $\bigcirc$  = \_\_\_1 \_\_lb

6)

Weight of each = \_\_\_\_\_lb

7)

Weight of each  $\bigcirc$  = 3 oz