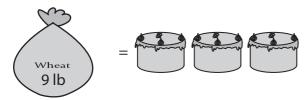

3)

Weight of each = \_\_\_\_lb

4)

Weight of each = \_\_\_oz

5)

Weight of each  $\bigcirc$  = \_\_\_\_\_lb

6)

Weight of each = \_\_\_\_\_lb

4)

Weight of each = 4 oz

5)

Weight of each  $\bigcirc$  = \_\_\_1 \_\_lb

6)

Weight of each = \_\_\_\_\_lb

7)

Weight of each  $\bigcirc$  = 3 oz