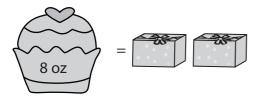

3)

Weight of each = \_\_\_\_lb

4)

Weight of each = \_\_\_oz

5)

Weight of each  $\bigcirc$  = \_\_\_\_\_lb

6)

Weight of each = \_\_\_\_\_lb

4)

Weight of each = 4 oz

5)

Weight of each  $\bigcirc$  = \_\_\_1 \_\_lb

6)

Weight of each = \_\_\_\_\_lb

7)

Weight of each  $\bigcirc$  = 3 oz