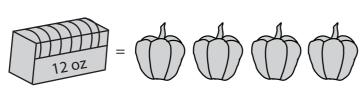

3)

Weight of each = \_\_\_\_lb

4)

Weight of each = \_\_\_oz

5)

Weight of each  $\bigcirc$  = \_\_\_\_\_lb

6)

Weight of each = \_\_\_\_\_lb

4)

Weight of each = 4 oz

5)

Weight of each  $\bigcirc$  = \_\_\_1 \_\_lb

6)

Weight of each = \_\_\_\_\_lb

7)

Weight of each  $\bigcirc$  = 3 oz