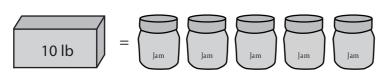

3)

Weight of each = \_\_\_\_lb

4)

Weight of each = \_\_\_oz

5)

Weight of each  $\bigcirc$  = \_\_\_\_\_lb

6)

Weight of each = \_\_\_\_\_lb

4)

Weight of each = 4 oz

5)

Weight of each  $\bigcirc$  = \_\_\_1 \_\_lb

6)

Weight of each = \_\_\_\_\_lb

7)

Weight of each  $\bigcirc$  = 3 oz