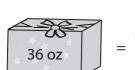

## **Weight Calculation - Customary Units**

Calculate the weight.

1)

Weight of each 

= Ib

2)

= candy candy weight of each candy oz

3)