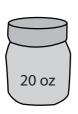

## **Weight Calculation - Customary Units**

Calculate the weight.

1)

Weight of each 

= Ib

2)

= candy candy weight of each candy oz

3)