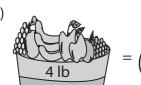

## **Weight Calculation - Customary Units**

Calculate the weight.

1)

Weight of each 

= Ib

2)

= candy candy weight of each candy oz

3)