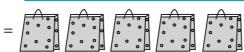

## **Weight Calculation - Customary Units**

Calculate the weight.

1)

Weight of each 

= \_\_\_\_lb

2)

3)

**PREVIEW** 