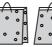

## **Weight Calculation - Customary Units**

Calculate the weight.

1)

Weight of each 

= \_\_\_\_lb

2)

3)

**PREVIEW** 