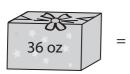

## **Weight Calculation - Customary Units**

Calculate the weight.

1)

Weight of each 

= Ib

2)

= candy candy weight of each candy oz

3)