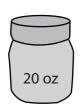

## **Weight Calculation - Customary Units**

Calculate the weight.

1)

Weight of each 

= Ib

2)

= candy candy weight of each candy oz

3)