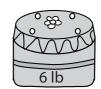

## **Weight Calculation - Customary Units**

Calculate the weight.

1)

Weight of each 

= Ib

2)

= candy candy weight of each candy oz

3)