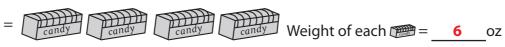

## **Weight Calculation - Customary Units**

Calculate the weight.

1)

Weight of each 

= Ib

2)

= candy candy weight of each candy oz

3)