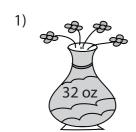

## **Weight Calculation - Customary Units**

Calculate the weight.

**W**eight of each **∅** = \_\_\_\_\_oz

V
V

V
V

V
V

V
V

V
V

## **Weight Calculation - Customary Units**

Calculate the weight.

Weight of each @ = \_\_\_\_8\_\_oz

Weight of each 🔝 = \_\_\_\_5\_\_oz

3)