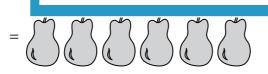

## **Weight Calculation - Customary Units**

Calculate the weight.

**W**eight of each **∅** = \_\_\_\_\_oz

V
V

V
V

V
V

V
V

V
V

## **Weight Calculation - Customary Units**

Calculate the weight.

Weight of each @ = \_\_\_\_8\_\_oz

Weight of each 🔝 = \_\_\_\_5\_\_oz

3)