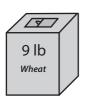

6)

5)

7)

Weight of each (Super) =\_\_\_\_\_lb

www.mathworksheets4kids.com

6)

5)

7)

Weight of each  $\frac{8}{8} = 3$  lb