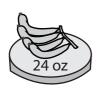

## **Weight Calculation - Customary Units**

Calculate the weight.

**W**eight of each **∅** = \_\_\_\_\_oz

V
V

V
V

V
V

V
V

V
V

## **Weight Calculation - Customary Units**

Calculate the weight.

Weight of each @ = \_\_\_\_8\_\_oz

Weight of each 🔝 = \_\_\_\_5\_\_oz

3)