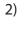

## **Weight Calculation - Customary Units**

Calculate the weight.

**W**eight of each **∅** = \_\_\_\_\_oz

V
V

V
V

V
V

V
V

V
V

## **Weight Calculation - Customary Units**

Calculate the weight.

Weight of each @ = \_\_\_\_8\_\_oz

Weight of each 🔝 = \_\_\_\_5\_\_oz

3)