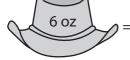

## **Weight Calculation - Customary Units**

Calculate the weight.

**W**eight of each **∅** = \_\_\_\_\_oz

V
V

V
V

V
V

V
V

V
V

## **Weight Calculation - Customary Units**

Calculate the weight.

Weight of each @ = \_\_\_\_8\_\_oz

Weight of each 🔝 = \_\_\_\_5\_\_oz

3)