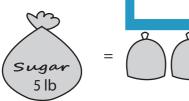

## **Weight Calculation - Customary Units**

Calculate the weight.

1)

2)

3)

**PREVIEW** 

4)

Gain complete access to the largest collection of worksheets in all subjects!

ch = \_\_\_\_lb

5)

Members, please log in to download this worksheet.

Not a member? Please sign up to gain complete access.

ch 💢 = \_\_\_\_oz

www.mathworksheets4kids.com

6)

7)