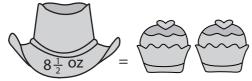

## **PREVIEW**

ch = 3<sup>1</sup>/<sub>2</sub> oz

4)

Gain complete access to the largest collection of worksheets in all subjects!

www.mathworksheets4kids.com

5)

Members, please log in to download this worksheet.