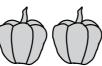

## **Weight Calculation - Customary Units**

Calculate the weight.

1)





2)





3)



**PREVIEW** 



4)



Gain complete access to the largest collection of worksheets in all subjects!

ch = \_\_\_\_lb

5)



Members, please log in to download this worksheet.

Not a member? Please sign up to gain complete access.

ch 💢 = \_\_\_\_oz

www.mathworksheets4kids.com

6)





7)





Weight of each = \_\_\_\_oz



## **Weight Calculation - Customary Units**

MS2

Calculate the weight.

1)



Weight of each  $\stackrel{\text{def}}{=} = 4\frac{1}{4}$  oz



2)



Weight of each  $\bigcirc$  =  $\frac{1\frac{1}{4}}{}$  lb



3)



## **PREVIEW**

ch = 3<sup>1</sup>/<sub>2</sub> oz

4)



Gain complete access to the largest collection of worksheets in all subjects!

www.mathworksheets4kids.com



5)



Members, please log in to download this worksheet.

Not a member? Please sign up to gain complete access.

6)



Weight of each  $\mathring{\Box} = 2\frac{1}{2}$  lb



7)



Weight of each  $\bigcirc$  =  $2\frac{1}{4}$  oz