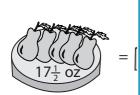

Weight of each = \_\_\_\_oz

## **Weight Calculation - Customary Units**

MS2

Calculate the weight.

1)

Weight of each  $\stackrel{\text{def}}{=} = 4\frac{1}{4}$  oz

2)

Weight of each  $\bigcirc$  =  $\frac{1\frac{1}{4}}{}$  lb

3)