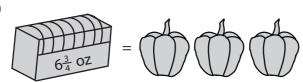

## **Weight Calculation - Customary Units**

MS2

Calculate the weight.

1)

Weight of each  $\stackrel{\text{def}}{=} = 4\frac{1}{4}$  oz

2)

Weight of each  $\bigcirc$  =  $\frac{1\frac{1}{4}}{}$  lb

3)