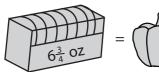

## **Weight Calculation - Customary Units**

MS2

Calculate the weight.

1)

Weight of each  $\stackrel{\text{def}}{=} = 4\frac{1}{4}$  oz

2)

Weight of each  $\bigcirc$  =  $\frac{1\frac{1}{4}}{}$  lb

3)