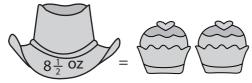

## **Weight Calculation - Customary Units**

Calculate the weight.

1)





2)





3)



**PREVIEW** 



4)



Gain complete access to the largest collection of worksheets in all subjects!

ch = \_\_\_\_lb

5)



Members, please log in to download this worksheet.

Not a member? Please sign up to gain complete access.

ch 💢 = \_\_\_\_oz

www.mathworksheets4kids.com

6)





7)





Weight of each = \_\_\_\_oz



## **Weight Calculation - Customary Units**

MS2

Calculate the weight.

1)



Weight of each  $\stackrel{\text{def}}{=} = 4\frac{1}{4}$  oz



2)



Weight of each  $\bigcirc$  =  $\frac{1\frac{1}{4}}{}$  lb



3)



## **PREVIEW**

ch = 3<sup>1</sup>/<sub>2</sub> oz

4)



Gain complete access to the largest collection of worksheets in all subjects!

www.mathworksheets4kids.com



5)



Members, please log in to download this worksheet.

Not a member