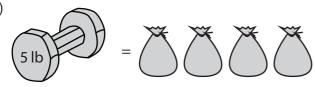

## **Weight Calculation - Customary Units**

Calculate the weight.

1)





2)





3)



**PREVIEW** 



4)



Gain complete access to the largest collection of worksheets in all subjects!

ch = \_\_\_\_lb

5)



Members, please log in to download this worksheet.

Not a member? Please sign up to gain complete access.

ch 💢 = \_\_\_\_oz

www.mathworksheets4kids.com

6)





7)





Weight of each = \_\_\_\_oz



## **Weight Calculation - Customary Units**

MS2

Calculate the weight.

1)



Weight of each  $\stackrel{\text{def}}{=} = 4\frac{1}{4}$  oz



2)



Weight of each  $\bigcirc$  =  $\frac{1\frac{1}{4}}{}$  lb



3)



## **PREVIEW**

ch = 3<sup>1</sup>/<sub>2</sub> oz

4)



Gain complete access to the largest collection of worksheets in all subjects!

www.mathworksheets4kids.com



5)



Members, please log in to download this worksheet.

Not a member? Please sign up to gain complete access.

6)



Weight of each  $\mathring{\Box} = 2\frac{1}{2}$  lb



7)



Weight of each  $\bigcirc$  =  $2\frac{1}{4}$  oz