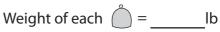

## **Weight Calculation - Customary Units**

Calculate the weight.

1)





2)





3)



**PREVIEW** 



4)



Gain complete access to the largest collection of worksheets in all subjects!

ch = \_\_\_\_lb

5)



Members, please log in to download this worksheet.

Not a member? Please sign up to gain complete access.

ch 💢 = \_\_\_\_oz

www.mathworksheets4kids.com

6)





7)





Weight of each = \_\_\_\_oz



## **Weight Calculation - Customary Units**

MS2

Calculate the weight.

1)



Weight of each  $\stackrel{\text{def}}{=} = 4\frac{1}{4}$  oz



2)



Weight of each  $\bigcirc$  =  $\frac{1\frac{1}{4}}{}$  lb



3)



## **PREVIEW**

ch = 3<sup>1</sup>/<sub>2</sub> oz

4)



Gain complete access to the largest collection of worksheets in all subjects!

www.mathworksheets4kids.com



5)



Members, please log in to download this worksheet.

Not a member? Please sign up to gain complete access.

6)



Weight of each  $\mathring{\Box} = 2\frac{1}{2}$  lb



7)



Weight of each  $\bigcirc$  =  $2\frac{1}{4}$  oz