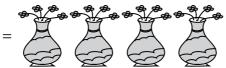

5)

www.mathworksheets4kids.com

6)

7)

Weight of each = oz

$$ch \quad \bigcirc = \underline{2\frac{1}{2}} \quad oz$$

www.mathworksheets4kids.com

6)

7)

Weight of each  $= 8\frac{1}{2}$  oz