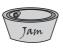

## **PREVIEW**

4)

Gain complete access to the largest collection of worksheets in all subjects!

$$ch = 3\frac{1}{4} oz$$

5)

Members, please log in to download this worksheet.

Not a member? Please sign up to gain complete access.

$$ch \quad \bigcirc = \underline{2\frac{1}{2}} \quad oz$$

www.mathworksheets4kids.com

6)

7)

Weight of each  $= 8\frac{1}{2}$  oz