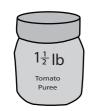

## **PREVIEW**

4)

Gain complete access to the largest collection of worksheets in all subjects!

$$ch = 3\frac{1}{4} oz$$

5)

Members, please log in to download this worksheet.

Not a member? Please sign up to gain complete access.

$$ch \quad \bigcirc = \underline{2\frac{1}{2}} \quad oz$$

www.mathworksheets4kids.com

6)

7)

Weight of each  $= 8\frac{1}{2}$  oz