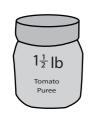

## Weight Calculation - Customary Units

Calculate the weight.

1)

Weight of each = lb

2)

3)