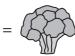

## Weight Calculation - Customary Units

Calculate the weight.

1)

Weight of each = lb

2)

3)