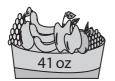

## **PREVIEW**

4)

Gain complete access to the largest collection of worksheets in all subjects!

Members, please log in to download this

worksheet.

Not a member? Please sign up to gain complete access.

ch = \_\_\_\_oz

## **Weight Calculation - Customary Units**

MS3

Calculate the weight.

1)

2)

Weight of each  $\stackrel{\bullet}{=}$  =  $10\frac{1}{4}$  oz

3)