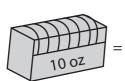

## Weight Calculation - Customary Units

Calculate the weight.

1)

Weight of each = lb

2)

3)