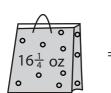

## Weight Calculation - Customary Units

Calculate the weight.

1)

Weight of each = lb

2)

3)