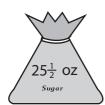

## **Weight Calculation - Customary Units**

MS3

Calculate the weight.

1)

2)

Weight of each  $\stackrel{\bullet}{=}$  =  $10\frac{1}{4}$  oz

3)