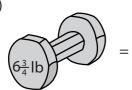

## Weight Calculation - Customary Units

Calculate the weight.

1)

Weight of each = lb

2)

3)