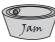

## **PREVIEW**

4)

Gain complete access to the largest collection of worksheets in all subjects!

$$ch = 3\frac{1}{4} oz$$

5)

Members, please log in to download this worksheet.

Not a member? Please sign up to gain complete access.

$$ch \quad \bigcirc = \underline{2\frac{1}{2}} \quad oz$$

www.mathworksheets4kids.com

6)

7)

Weight of each  $= 8\frac{1}{2}$  oz