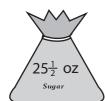

## **Weight Calculation - Customary Units**

MS3

Calculate the weight.

1)

2)

Weight of each  $\stackrel{\bullet}{=}$  =  $10\frac{1}{4}$  oz

3)