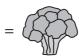

MS3

## Weight Calculation - Customary Units

Calculate the weight.

1)







Weight of each = lb



2)







3)



## **PREVIEW**

4)



Gain complete access to the largest collection of worksheets in all subjects!

Members, please log in to download this

worksheet.

Not a member? Please sign up to gain complete access.

ch = \_\_\_\_oz

5)



www.mathworksheets4kids.com

6)









7)







Weight of each = oz



## **Weight Calculation - Customary Units**

MS3

Calculate the weight.

1)









2)





Weight of each  $\stackrel{\bullet}{=}$  =  $10\frac{1}{4}$  oz



3)



## **PREVIEW**



4)



Gain complete access to the largest collection of worksheets in all subjects!

$$ch = 3\frac{1}{4} oz$$

5)



Members, please log in to download this worksheet.

Not a member? Please sign up to gain complete access.

$$ch \quad \bigcirc = \underline{2\frac{1}{2}} \quad oz$$

www.mathworksheets4kids.com

6)











7)







Weight of each  $= 8\frac{1}{2}$  oz