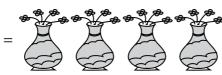

MS3

## Weight Calculation - Customary Units

Calculate the weight.

1)







Weight of each = lb



2)







3)



## **PREVIEW**

4)



Gain complete access to the largest collection of worksheets in all subjects!

Members, please log in to download this

worksheet.

Not a member? Please sign up to gain complete access.

ch = \_\_\_\_oz

5)



www.mathworksheets4kids.com

6)









7)







Weight of each = oz



## **Weight Calculation - Customary Units**

MS3

Calculate the weight.

1)









2)





Weight of each  $\stackrel{\bullet}{=}$  =  $10\frac{1}{4}$  oz



3)



## **PREVIEW**



4)



Gain complete access to the largest collection of worksheets in all subjects!

$$ch = 3\frac{1}{4} oz$$

5)



Members, please log in to download this worksheet.

Not a member? Please sign up to gain complete access.

$$ch \quad \bigcirc = \underline{2\frac{1}{2}} \quad oz$$

www.mathworksheet