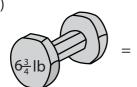

## Weight Calculation - Customary Units

Calculate the weight.

1)

Weight of each = lb

2)

3)