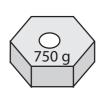

## Weight Calculation - Metric Units

Calculate the weight.

1)

Weight of each 📋 = \_\_\_\_\_g

2)

3)

**PREVIEW** 

Gain complete access to the largest collection of worksheets in all subjects!

## **Weight Calculation - Metric Units**

ES3

Calculate the weight.

1)

Weight of each  $\hat{}$  = 250 g

2)

Weight of each = 150 g

3)