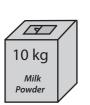

## Weight Calculation - Metric Units

Calculate the weight.

1)

Weight of each 📋 = \_\_\_\_\_g

2)

3)

**PREVIEW** 

Gain complete access to the largest collection of worksheets in all subjects!

## **Weight Calculation - Metric Units**

ES3

Calculate the weight.

1)

Weight of each  $\hat{}$  = 250 g

2)

Weight of each = 150 g

3)