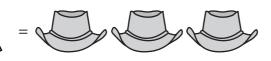

## Weight Calculation - Metric Units

Calculate the weight.

1)









Weight of each 📋 = \_\_\_\_\_g

2)





3)



**PREVIEW** 





Gain complete access to the largest collection of worksheets in all subjects!

5)



Members, please log in to download this worksheet.

Not a member? Please sign up to gain complete access.

www.mathworksheets4kids.com

ch 🗳 = \_\_\_\_\_g

ch sal = kg

6)







Weight of each = = = =



7)









Weight of each 💆 = g



## **Weight Calculation - Metric Units**

ES3

Calculate the weight.

1)







Weight of each  $\hat{}$  = 250 g

2)



Weight of each = 150 g

3)



**PREVIEW** 

ch 🌘 = <u>1 1 2</u> kg



Gain complete access to the largest collection of worksheets in all subjects!

Members, please

log in to download this worksheet.

Not a member? Please sign up to gain complete access.

ch 🗳 = <u>100</u> g

5)



www.mathworksheets4kids.com

ch 🖫 = **2** k