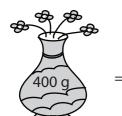

## Weight Calculation - Metric Units

Calculate the weight.

1)

Weight of each 📋 = \_\_\_\_\_g

2)

3)

**PREVIEW** 

Gain complete access to the largest collection of worksheets in all subjects!

## **Weight Calculation - Metric Units**

ES3

Calculate the weight.

1)

Weight of each  $\hat{}$  = 250 g

2)

Weight of each = 150 g

3)