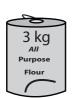

## Weight Calculation - Metric Units

Calculate the weight.

1)

Weight of each 📋 = \_\_\_\_\_g

2)

3)

**PREVIEW** 

Gain complete access to the largest collection of worksheets in all subjects!

## **Weight Calculation - Metric Units**

ES3

Calculate the weight.

1)

Weight of each  $\hat{}$  = 250 g

2)

Weight of each = 150 g

3)