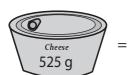

## **Weight Calculation - Metric Units**

Calculate the weight.

1)

Weight of each  $\bigcirc$  = \_\_\_\_\_g

2)

Weight of each  $\bigcirc$  = \_\_\_\_\_g

3)

## **PREVIEW**

ch 🖱 = \_\_\_\_\_g

4)

Gain complete access to the largest collection of worksheets in all subjects!

Members, please log in to download this worksheet.

Not a member? Please sign up to gain complete access.

## **Weight Calculation - Metric Units**

MS3

Calculate the weight.

1)

Weight of each  $\bigcirc$  = 120 g

2)

Weight of each  $\bigcirc$  = 600 g

3)

## **PREVIEW**

ch 晉 = \_\_\_\_<mark>2</mark>1\_\_kg

4)

Gain complete access to the largest collection of worksheets in all subjects!

5)

Members, please log in to download this worksheet.

Not a member? Please sign up to gain complete access.