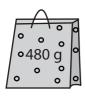

## **Weight Calculation - Metric Units**

Calculate the weight.

1)

Weight of each  $\bigcirc$  = \_\_\_\_\_g

2)

Weight of each  $\bigcirc$  = \_\_\_\_\_g

3)

## **Weight Calculation - Metric Units**

MS3

Calculate the weight.

1)

Weight of each  $\bigcirc$  = 120 g

2)

Weight of each  $\bigcirc$  = 600 g

3)