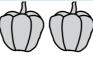

## **Weight Calculation - Metric Units**

Calculate the weight.

1)

Weight of each  $\bigcirc$  = \_\_\_\_\_g

2)

Weight of each  $\bigcirc$  = \_\_\_\_\_g

3)

## **Weight Calculation - Metric Units**

MS3

Calculate the weight.

1)

Weight of each  $\bigcirc$  = 120 g

2)

Weight of each  $\bigcirc$  = 600 g

3)