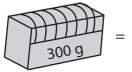

## **Weight Calculation - Metric Units**

Calculate the weight.

1)

Weight of each  $\bigcirc$  = \_\_\_\_\_g

2)

Weight of each  $\bigcirc$  = \_\_\_\_\_g

3)

## **Weight Calculation - Metric Units**

MS3

Calculate the weight.

1)

Weight of each  $\bigcirc$  = 120 g

2)

Weight of each  $\bigcirc$  = 600 g

3)