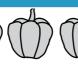

## **Weight Calculation - Metric Units**

Calculate the weight.

1)

Weight of each  $\bigcirc$  = \_\_\_\_\_g

2)

Weight of each  $\bigcirc$  = \_\_\_\_\_g

3)

## **Weight Calculation - Metric Units**

MS3

Calculate the weight.

1)

Weight of each  $\bigcirc$  = 120 g

2)

Weight of each  $\bigcirc$  = 600 g

3)